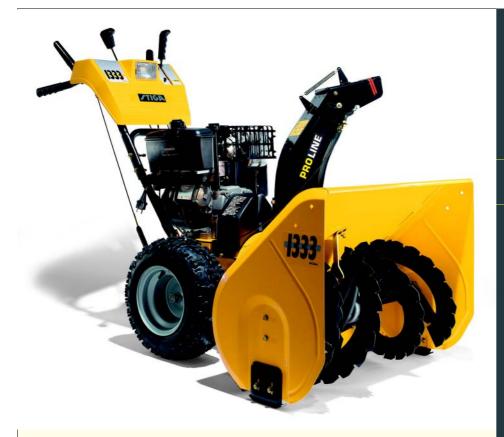

## DUO-line snowthrower

Large professional snowthrower Extra broad Snow Hog tyres 13 Hp Tecumseh Regency OHV motor-clean and silent 84 cm working width New improved wheel lock-out system "Flexigrip" Single hand controls Non-clogging rectangular chute

## **SNOW-THROWERS**

ST 1333 PRO

18-2861-21

## ST 1333 PRO (18-2861-21)